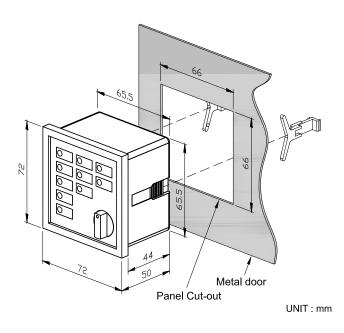

## Dimensions

 Panel Cut-Out
 66.0 x 66.0 +/-0.5 mm

 Dimensions
 72.0 (L) x 72.0 (W) x 50.0 (H) mm

 Weight
 166 g +/-2%

KUTAI ELECTRONICS INDUSTRY CO., LTD.

TEL: +886-7-8121771 FAX: +886-7-8121775 Website: www.kutai.com.tw
Headquarters: No.3, Ln. 201, Qianfu St., Qianzhen Dist., Kaohsiung City 80664, Taiwan